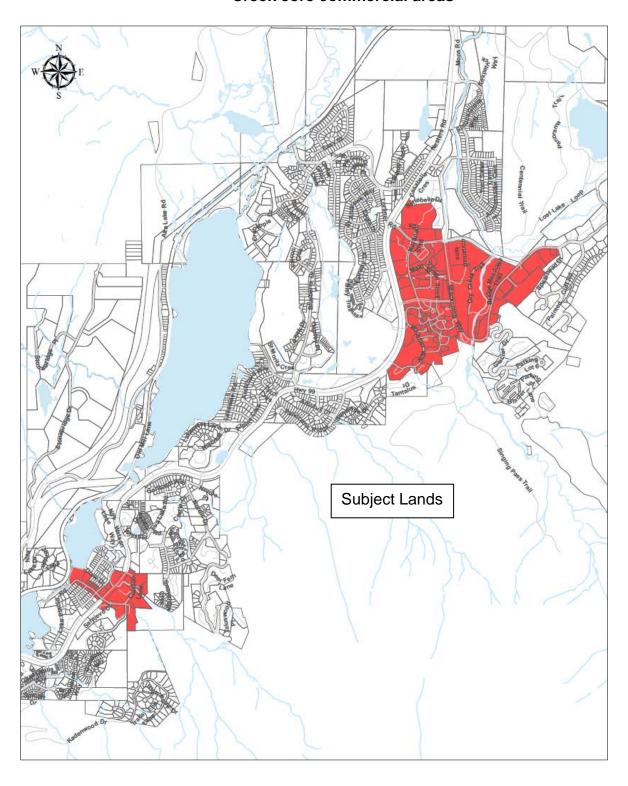

RZ1169 proposes to implement zoning amendment bylaw(s) and land use contract amendment bylaw(s) to restrict key food and beverage locations in the Whistler Village and Whistler Creek core commercial areas that are considered important to the resort experience and local tourism economy, to such use only. The Whistler Village and Whistler Creek core commercial areas are illustrated on the map attached to this notice.

## Rezoning Application RZ1169 – Whistler Village and Whistler Creek core commercial areas